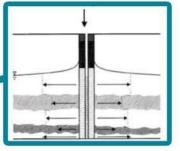

### RECREATING RESERVOIR PROPERTIES AT ENHANCED RESOLUTION

LIVE IMAGING — Capabilities for monitoring saturation

LIVE OIL — Studies at reservoir pressure & temperature with live fluids